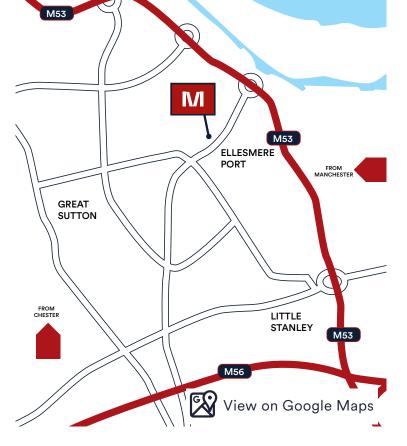

#### LOCATION

Ellesmere Port is a large town in Cheshire (population of circa 57,000), located south of the Wirral on the banks of the Manchester Ship Canal. Direct commuter access off the M56 and M53 interchange with the A41 between Birkenhead and Chester running through the area.